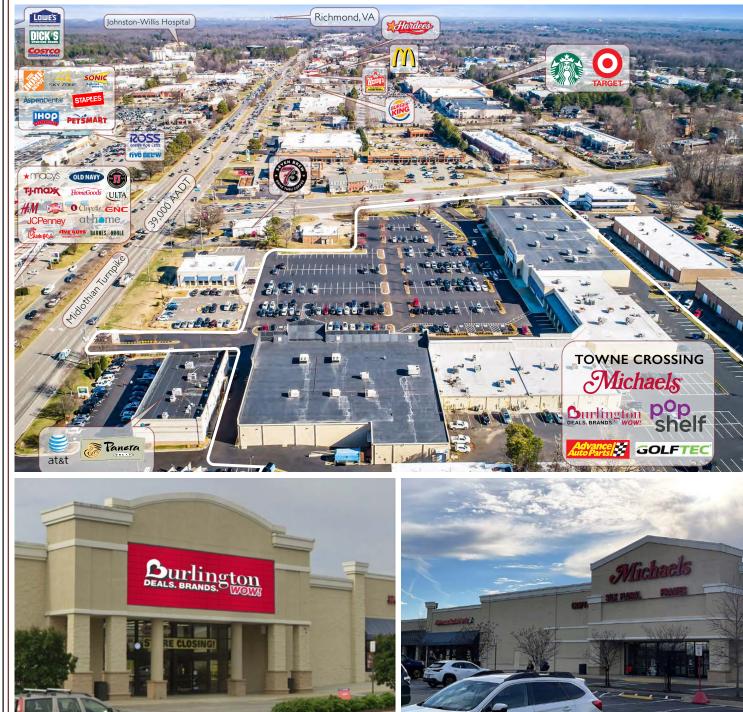

#### Property Details:

Towne Crossing is located at the highly trafficked intersection of Midlothian Turnpike and N. Courthouse Road. The center is anchored by long-term tenants Burlington and Michaels. Towne Crossing is well-situated along one of the main retail corridors in Richmond and is surrounded by national retailers such as Ross Dress for Less, Target, TJ Maxx, and Wegmans.