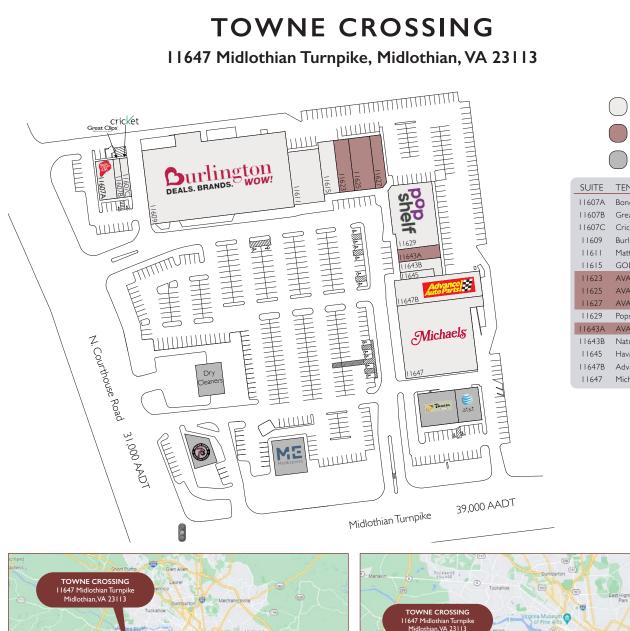

## **TOWNE CROSSING**

11647 Midlothian Turnpike, Midlothian, VA 23113

|        | Leased              |
|--------|---------------------|
|        | Available           |
|        | Not Owned           |
| SUITE  | TENANT              |
| 11607A | Bonchon             |
| II607B | Great Clips         |
| 11607C | Cricket Wireless    |
| 11609  | Burlington          |
| 11611  | Mattress Savvy      |
| 11615  | GOLFTEC             |
| 11623  | AVAILABLE (3,000)   |
| 11625  | AVAILABLE (4,000)   |
| 11627  | AVAILABLE (2,008)   |
| 11629  | Popshelf            |
| 11643A | AVAILABLE (1,999)   |
| 11643B | Natural Nails & Spa |
| 11645  | Havana Connections  |
| 11647B | Advance Auto Parts  |
| 11647  | Michaels            |
|        |                     |
|        |                     |