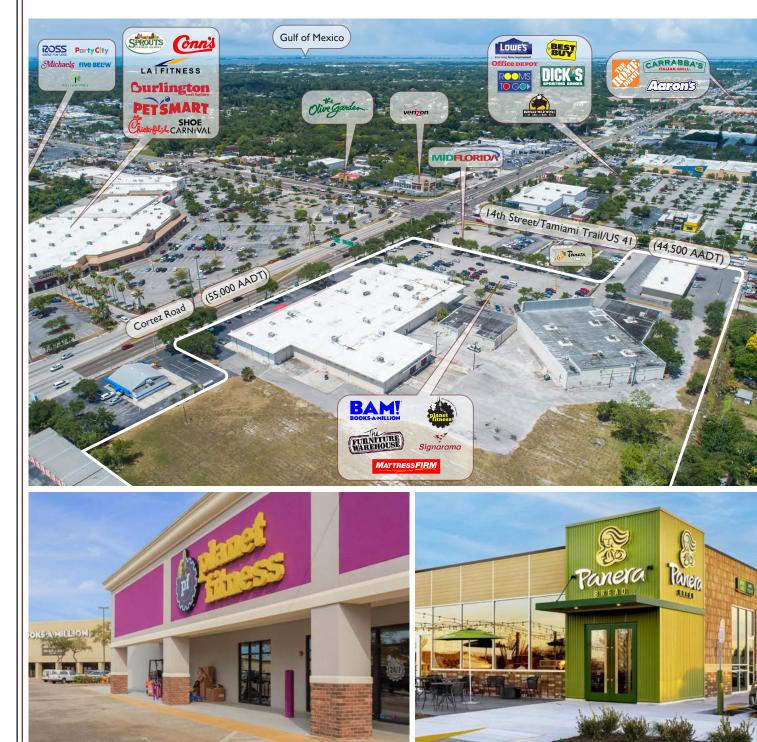

## **PROPERTY HIGHLIGHTS**

- Square Footage: 86,465
- Property Details:

Cortez Road Shopping Center is centrally located within the Bradenton market at the highly trafficked intersection of Cortez Road and US 41.

Big Box retailers near the shopping center include, Lowe's, Home Depot, Ross, Dick's Sporting Goods, PetSmart, Michaels, and Bed Bath and Beyond.

LEASING INQUIRIES PLEASE CONTACT Harold McCaleb hmccaleb@garnergroup.net O: 470.867.9250 C: 843.345.9001