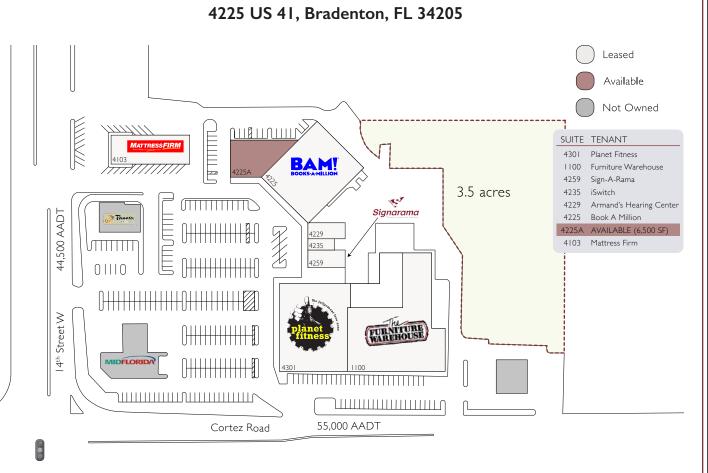

## **PROPERTY HIGHLIGHTS**

- Square Footage: 86,465
- Property Details:

Cortez Road Shopping Center is centrally located within the Bradenton market at the highly trafficked intersection of Cortez Road and US 41.

## CORTEZ ROAD SHOPPING CENTER

4225 US 41, Bradenton, FL 34205