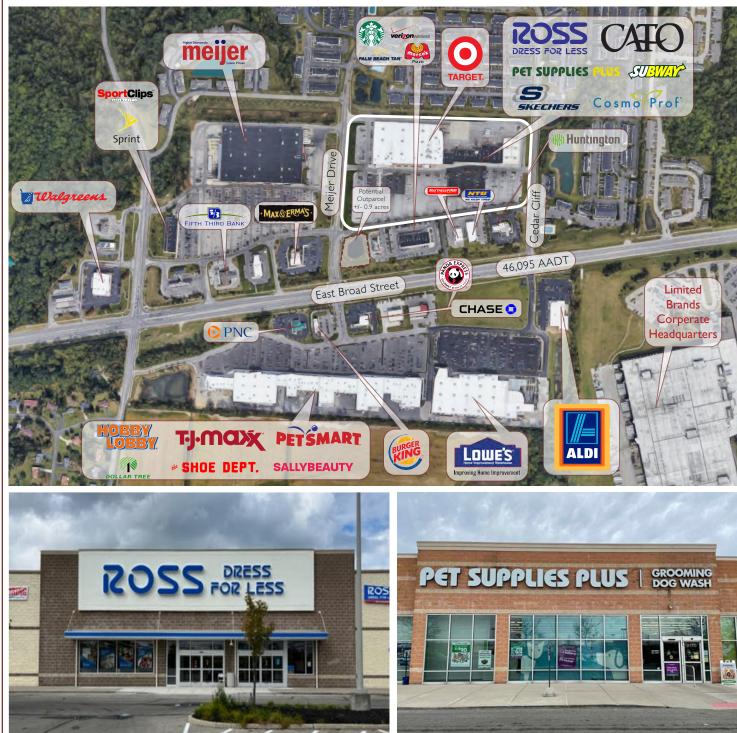

#### **PROPERTY HIGHLIGHTS**

- Square Footage: 55,882
- Property Details:

Located in Franklin County, Broad Street Plaza East is a power center in Reynoldsburg, Ohio, anchored by Target and shadow anchored by Meijer. The center is strategically located along East Broad Street, across the street from The Limited Brands Corporate Headquarters and benefits from the explosive commercial and residential growth all around.

# **BROAD STREET PLAZA EAST**

8070 - 8200 East Broad Street, Reynoldsburg, OH 43068