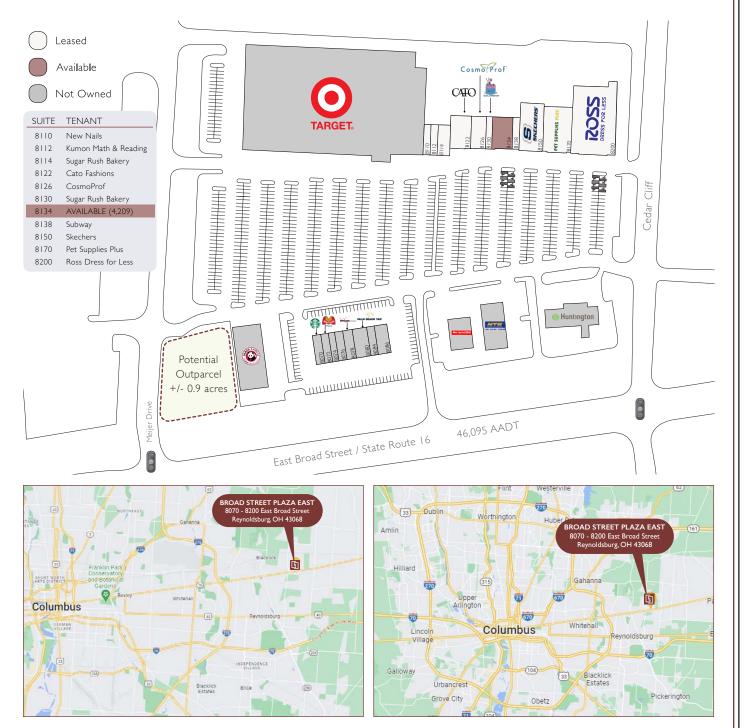

# **BROAD STREET PLAZA EAST**

8070 - 8200 East Broad Street, Reynoldsburg, OH 43068