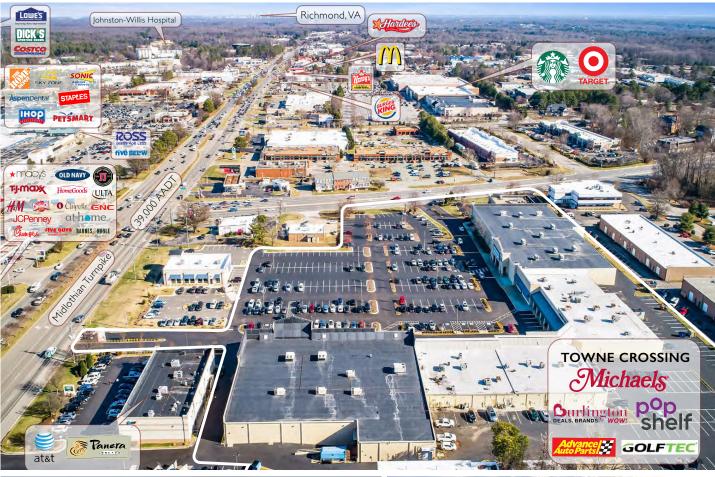

## **♦** Property Details:

Towne Crossing is located at the highly trafficked intersection of Midlothian Turnpike and N. Courthouse Road. The center is anchored by long-term tenants Burlington and Michaels. Towne Crossing is well-situated along one of the main retail corridors in Richmond and is surrounded by national retailers such as Ross Dress for Less, Target, TJ Maxx, and Wegmans.

### **DEMOGRAPHICS**

5 Mile

**Total Population** 

117,890

Average Household Income

\$117,671

Traffic Counts (AADT)

39,000 (Midloathian Turnpike)

31,000 (N. Courthouse Road)

LEASING INQUIRIES PLEASE CONTACT

Harold McCaleb

hmccaleb@garnergroup.net

O: 470.867.9250

C: 843.345.9001