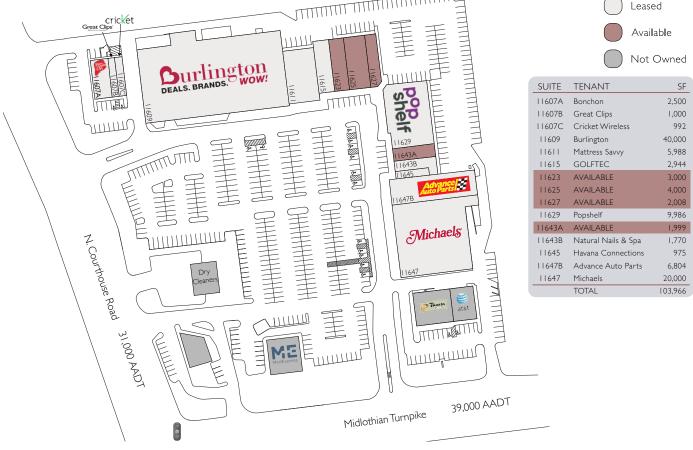

#### PROPERTY HIGHLIGHTS

◆ Square Footage: 103,966

## **♦** Property Details:

Towne Crossing is located at the highly trafficked intersection of Midlothian Turnpike and N. Courthouse Road. The center is anchored by long-term tenants Burlington and Michaels. Towne Crossing is well-situated along one of the main retail corridors in Richmond and is surrounded by national retailers such as Ross Dress for Less, Target, TJ Maxx, and Wegmans.