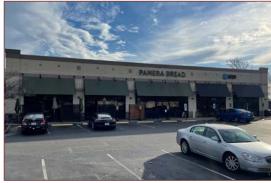

## **♦** Property Details:

Towne Crossing is located at the highly trafficked intersection of Midlothian Turnpike and N. Courthouse Road. The center is anchored by long-term tenants Burlington and Michaels. Towne Crossing is well-situated along one of the main retail corridors in Richmond and is surrounded by national retailers such as Ross Dress for Less, Target, TJ Maxx, and Wegmans.