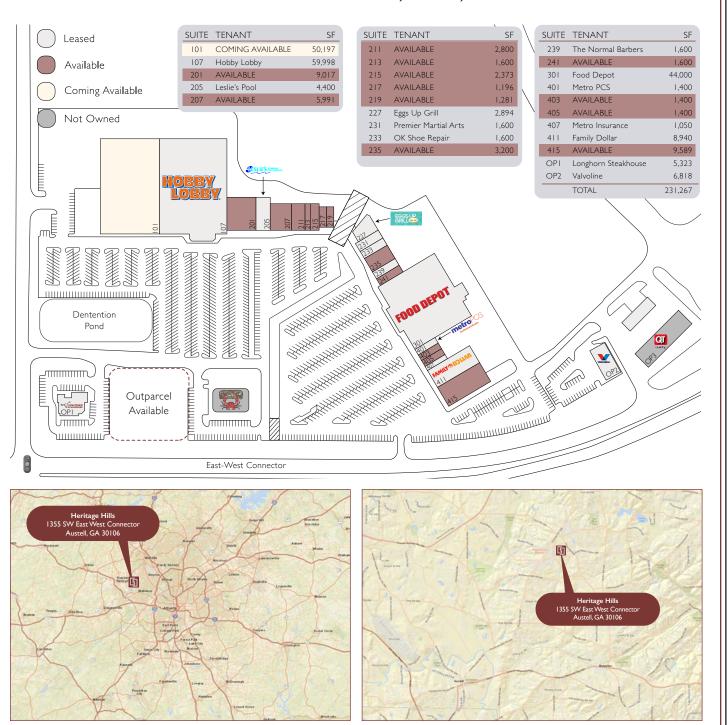

### PROPERTY HIGHLIGHTS

◆ Square Footage: 231,267

**♦** Traffic Counts:

41,000 AADT (East-West Connector)

Property Details:

Heritage Hills is located at the highly trafficked intersection of East-West Connector and Austell Road. Anchored by Hobby Lobby and Food Depot, the shopping center features excellent visibility, easy ingress/egress, and a signalized intersection, as well as ample parking. Located in a rapidly growing market, the shopping center provides Austell area residents abundant shopping and dining opportunities. The center will be redeveloped in the Spring of 2021 and will feature a new facade, the addition of greenspace, and will connect to the adjacent residential property which is currently under construction.

## HERITAGE HILLS

1355 SW East-West Connector, Austell, GA 30106

# HERITAGE HILLS

1355 SW East-West Connector, Austell, GA 30106