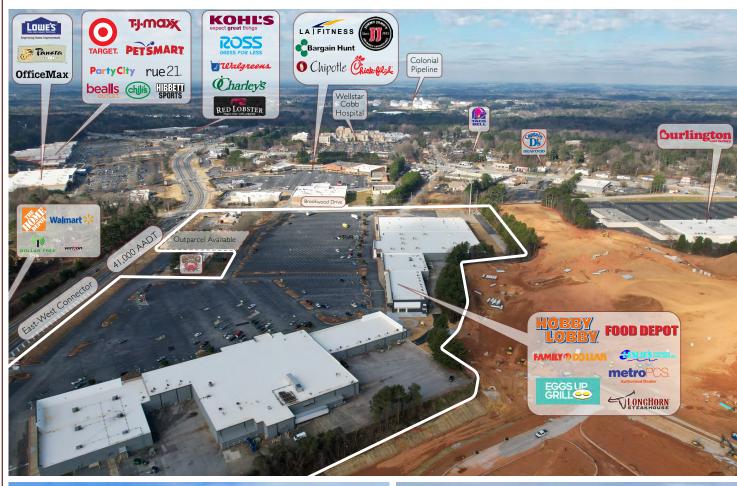

### PROPERTY HIGHLIGHTS

◆ Square Footage: 231,267

**♦** Traffic Counts:

41,000 AADT (East-West Connector)

Property Details:

Heritage Hills is located at the highly trafficked intersection of East-West Connector and Austell Road. Anchored by Hobby Lobby and Food Depot, the shopping center features excellent visibility, easy ingress/egress, and a signalized intersection, as well as ample parking. Located in a rapidly growing market, the shopping center provides Austell area residents abundant shopping and dining opportunities. The center will be redeveloped in the Spring of 2021 and will feature a new facade, the addition of greenspace, and will connect to the adjacent residential property which is currently under construction.

## HERITAGE HILLS

1355 SW East-West Connector, Austell, GA 30106