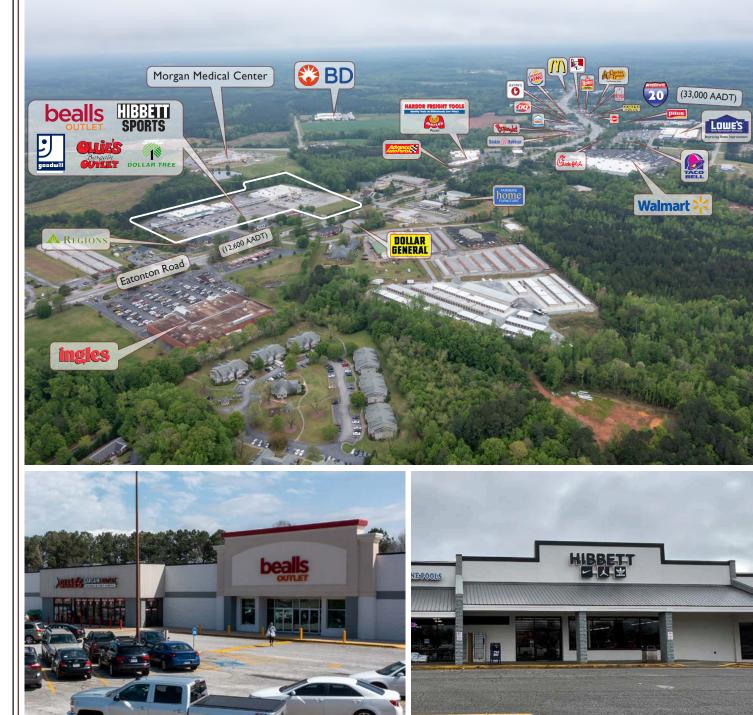

## **PROPERTY HIGHLIGHTS**

- Square Footage: 105,849
- Property Details:

Beacon Heights is situated just south of downtown Madison. The center has excellent visibility along the highly trafficked Eatonton Road.

National retailers in close proximity to the center include: Walmart, Lowe's Chick-fil-a, and Ingles.

The center has one vacancy and a +/- 1.0 AC outparcel available for development.

LEASING INQUIRIES PLEASE CONTACT Johnathan Ortner jortner@garnergroup.net O: 470.867.9250 C: 850.543.3924