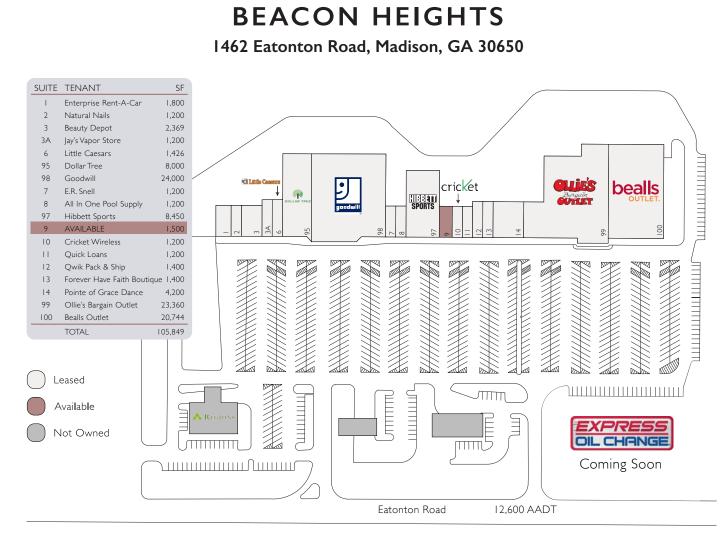

## **PROPERTY HIGHLIGHTS**

- Square Footage: 105,849
- Property Details:

Beacon Heights is situated just south of downtown Madison. The center has excellent visibility along the highly trafficked Eatonton Road.

National retailers in close proximity to the center include: Walmart, Lowe's Chick-fil-a, and Ingles.

The center has one vacancy and a +/- 1.0 AC outparcel available for development.

LEASING INQUIRIES PLEASE CONTACT Johnathan Ortner jortner@garnergroup.net O: 470.867.9250 C: 850.543.3924

## **BEACON HEIGHTS**

1462 Eatonton Road, Madison, GA 30650