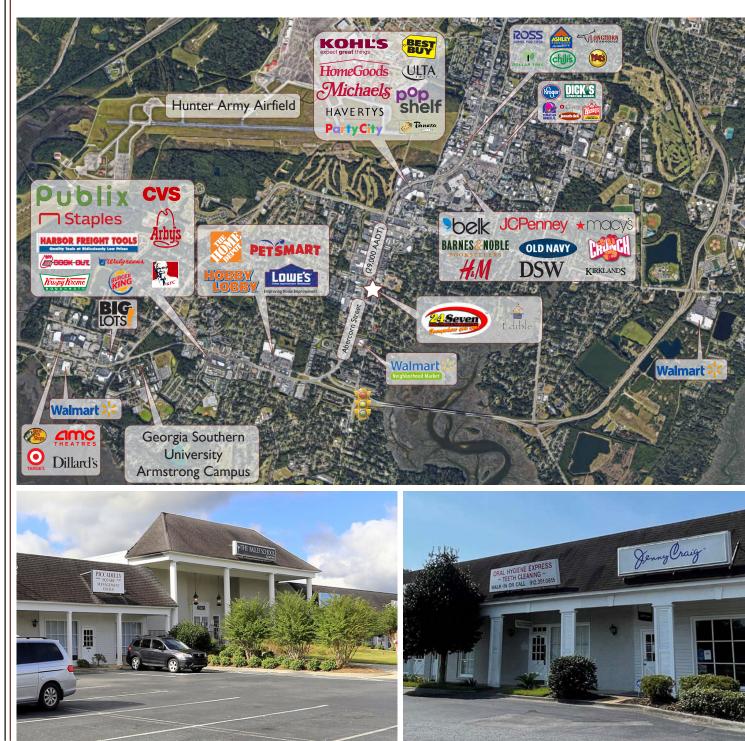

#### **PROPERTY HIGHLIGHTS**

- Square Footage: 48,514
- Property Details:

Piccadilly Square is located along the prominent Abercorn Street in Savannah, Georgia. It is centrally located with easy access to Downtown, Southside and the Greater Savannah Area.

The center features both professional retail and office space and benefits from excellent traffic on Abercorn Street with multiple access points from Abercorn Street, White Bluff Road and Television Circle.