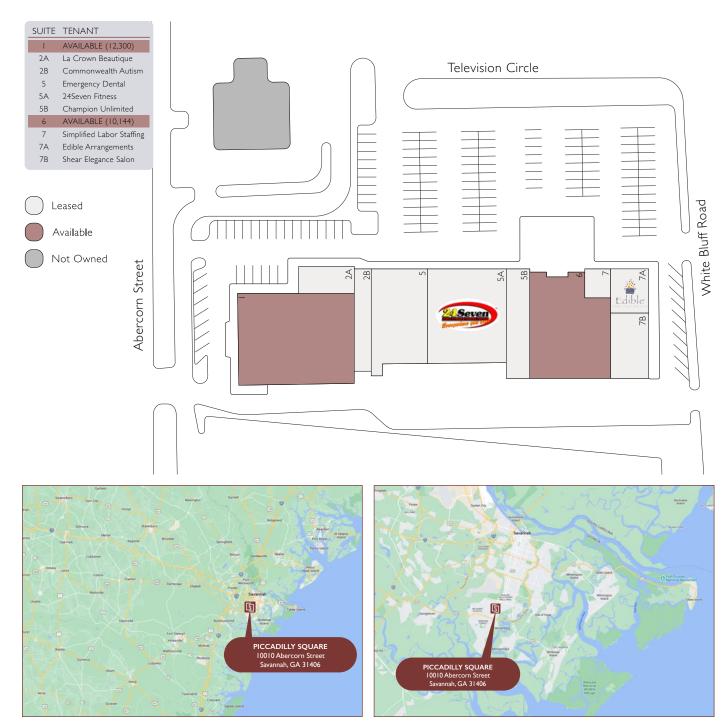

#### **PROPERTY HIGHLIGHTS**

- Square Footage: 48,514
- Property Details:

Piccadilly Square is located along the prominent Abercorn Street in Savannah, Georgia. It is centrally located with easy access to Downtown, Southside and the Greater Savannah Area.

The center features both professional retail and office space and benefits from excellent traffic on Abercorn Street with multiple access points from Abercorn Street, White Bluff Road and Television Circle.

# **PICCADILLY SQUARE**

10010 Abercorn Street, Savannah, GA 31406

### 10010 Abercorn Street, Savannah, GA 31406