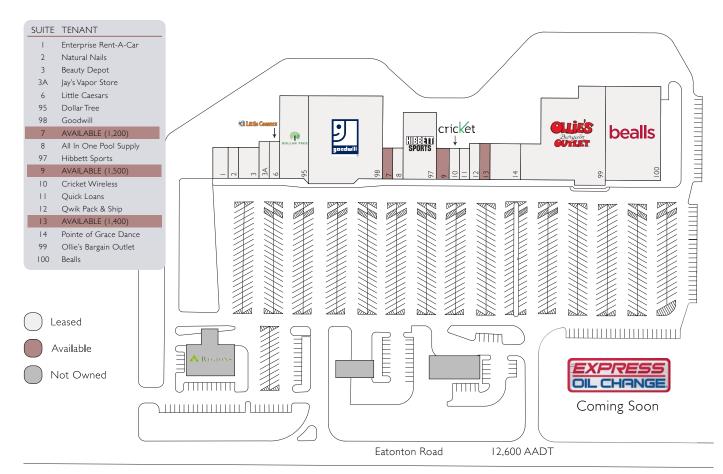

## **PROPERTY HIGHLIGHTS**

- Square Footage: 105,849
- Property Details:

Beacon Heights is situated just south of downtown Madison. The center has excellent visibility along the highly trafficked Eatonton Road.

National retailers in close proximity to the center include: Walmart, Lowe's Chick-fil-a, and Ingles.

The center has three vacancies ranging from 1,200 SF - 1,500 SF.

LEASING INQUIRIES PLEASE CONTACT Harold McCaleb hmccaleb@garnergroup.net O: 470.867.9250 C: 843.345.9001