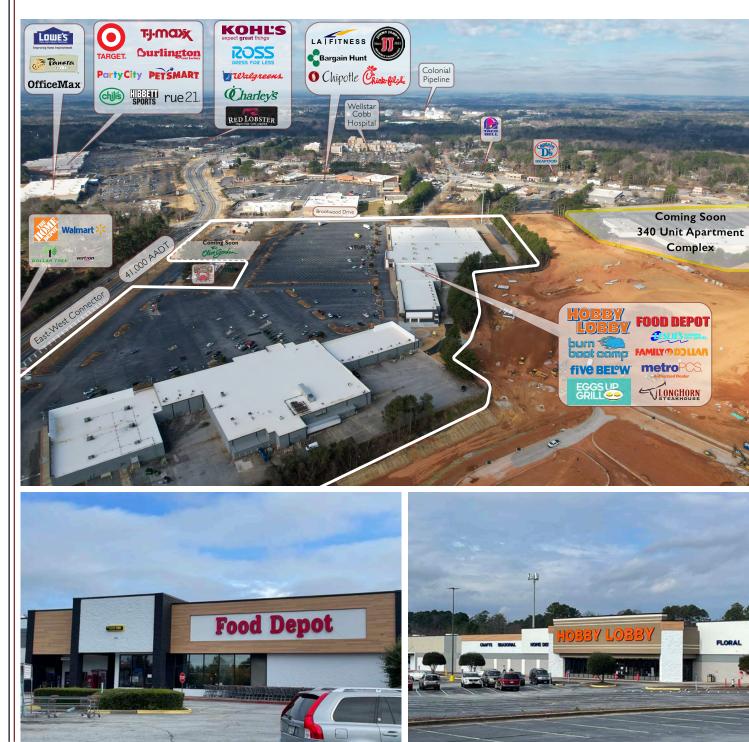

## **PROPERTY HIGHLIGHTS**

- Square Footage: 219,126
  - **Traffic Counts:** 41,000 AADT (East-West Connector)
- Property Details:

Heritage Hills is located at the highly trafficked intersection of East-West Connector and Austell Road. Anchored by Hobby Lobby and Food Depot, the shopping center features excellent visibility, easy ingress/egress, and a signalized intersection, as well as ample parking. Located in a rapidly growing market, the shopping center provides Austell area residents abundant shopping and dining opportunities. The center will be redeveloped in the Spring of 2021 and will feature a new facade, the addition of greenspace, and will connect to the adjacent residential property which is currently under construction.

## HERITAGE HILLS

1355 SW East-West Connector, Austell, GA 30106