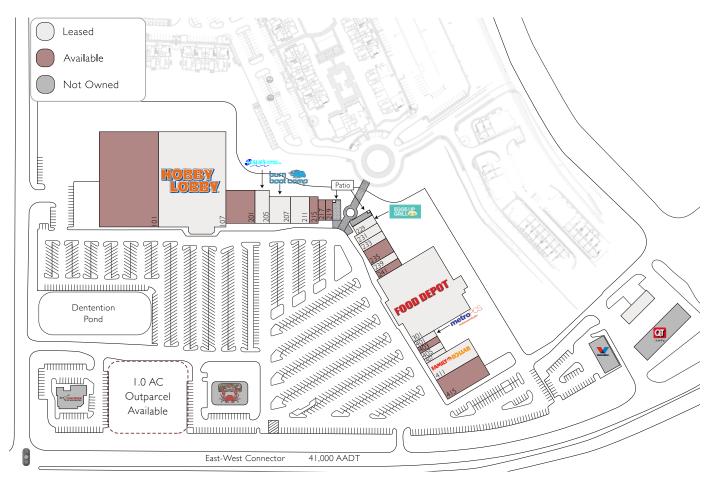

| SUITE | TENANT                 | SF      |
|-------|------------------------|---------|
| 101   | AVAILABLE              | 50,197  |
| 107   | Hobby Lobby            | 59,998  |
| 201   | AVAILABLE              | 9,017   |
| 205   | Leslie's Pool          | 4,400   |
| 207   | Burn Boot Camp         | 5,991   |
| 211   | Elite Salon            | 4,400   |
| 215   | AVAILABLE              | 2,373   |
| 217   | AVAILABLE              | 1,196   |
| 219   | AVAILABLE              | 1,281   |
| 229   | Eggs Up Grill          | 2,894   |
| 231   | Premier Martial Arts   | I,600   |
| 233   | OK Shoe Repair         | I,600   |
| 235   | AVAILABLE              | 3,200   |
| 239   | The Normal Barbers     | I,600   |
| 241   | AVAILABLE              | I,600   |
| 301   | Food Depot             | 44,000  |
| 401   | Metro PCS              | I,400   |
| 403   | AVAILABLE              | I,400   |
| 405   | Common Cents Financial | I,400   |
| 407   | Metro Insurance        | I,050   |
| 411   | Family Dollar          | 8,940   |
| 415   | AVAILABLE              | 9,589   |
|       | TOTAL                  | 219,126 |