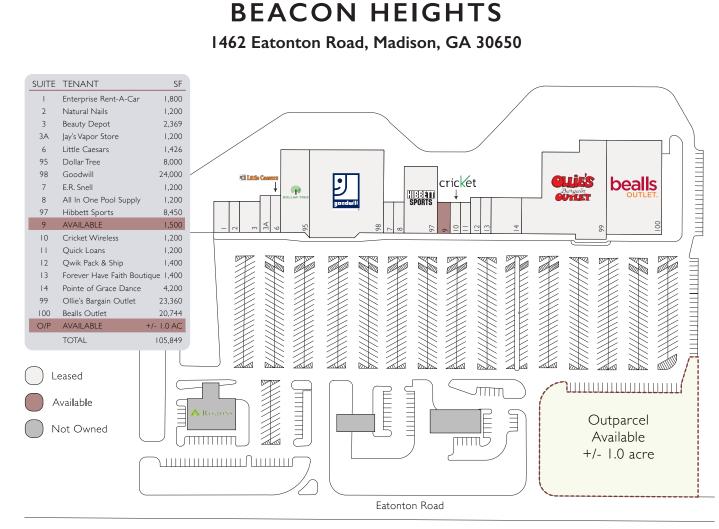

The center has one vacancy and a +/- 1.0 AC outparcel available for development.

Bargain Bargain

LEASING INQUIRIES PLEASE CONTACT Johnathan Ortner jortner@garnergroup.net O: 470.867.9250 C: 850.543.3924

## **BEACON HEIGHTS**

1462 Eatonton Road, Madison, GA 30650