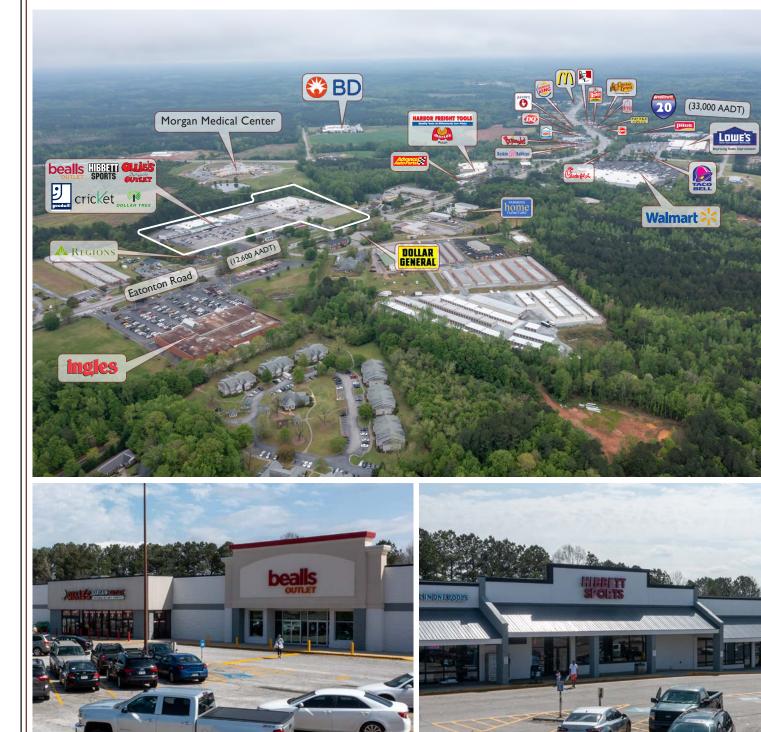

## **PROPERTY HIGHLIGHTS**

- Square Footage: 105,849
  - Traffic Counts: 12,600 AADT (Eatonton Road) 33,000 AADT (I-20)

## Property Details:

Beacon Heights is situated just south of downtown Madison. The center has excellent visibility along the highly trafficked Eatonton Road.

National retailers in close proximity to the center include: Walmart, Lowe's Chick-fil-a, and Dollar General.