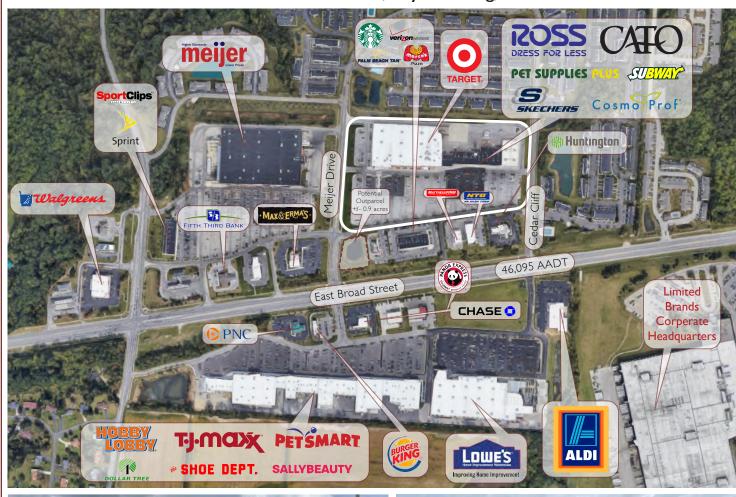

### PROPERTY HIGHLIGHTS

◆ Square Footage: 55,882

### **♦** Property Details:

Located in Franklin County, Broad Street Plaza East is a power center in Reynoldsburg, Ohio, anchored by Target and shadow anchored by Meijer. The center is strategically located along East Broad Street, across the street from The Limited Brands Corporate Headquarters and benefits from the explosive commercial and residential growth all around.

#### **DEMOGRAPHICS**

5 Mile

| Total Population         | 133,672  |
|--------------------------|----------|
| Average Household Income | \$83,894 |
| Traffic Counts (AADT)    | 46,095   |

LEASING INQUIRIES PLEASE CONTACT