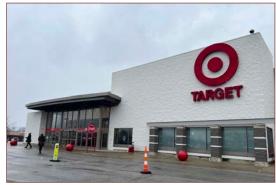

### **♦** Property Details:

Located in Franklin County, Broad Street Plaza East is a power center in Reynoldsburg, Ohio, anchored by Target and shadow anchored by Meijer. The center is strategically located along East Broad Street, across the street from The Limited Brands Corporate Headquarters and benefits from the explosive commercial and residential growth all around.