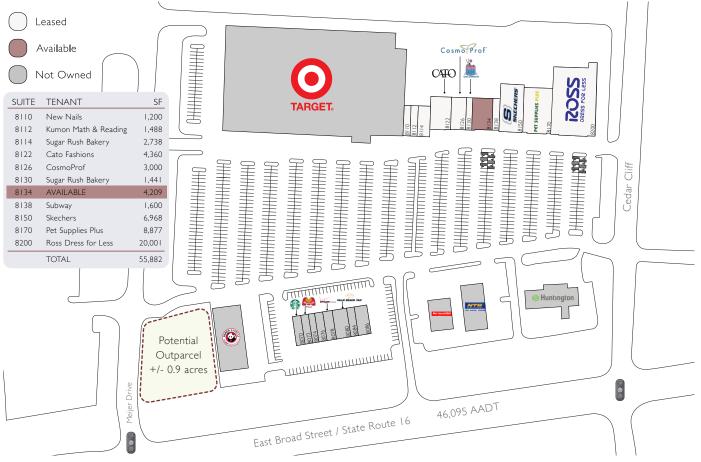

### PROPERTY HIGHLIGHTS

◆ Square Footage: 55,882

### **♦** Property Details:

Located in Franklin County, Broad Street Plaza East is a power center in Reynoldsburg, Ohio, anchored by Target and shadow anchored by Meijer. The center is strategically located along East Broad Street, across the street from The Limited Brands Corporate Headquarters and benefits from the explosive commercial and residential growth all around.