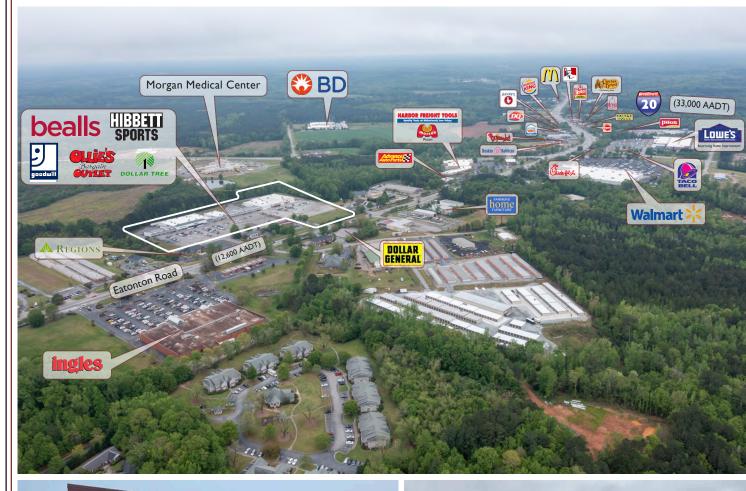

### ◆ Property Details:

Beacon Heights is situated just south of downtown Madison. The center has excellent visibility along the highly trafficked Eatonton Road.

National retailers in close proximity to the center include: Walmart, Lowe's Chick-fil-a, and Ingles.

The center has one vacancy and a +/- I.0 AC outparcel available for development.

### **DEMOGRAPHICS**

15 Mile

**Total Population** 

36,459

Average Household Income

\$84,822

Traffic Counts (AADT)

12,600 (Eatonton Road)

33,000 (I-20)

LEASING INQUIRIES PLEASE CONTACT

Harold McCaleb

hmccaleb@garnergroup.net

O: 470.867.9250

C: 843.345.9001