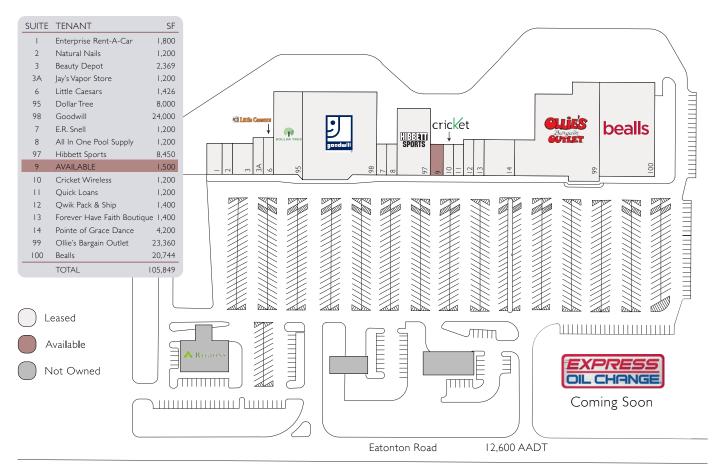

#### PROPERTY HIGHLIGHTS

Square Footage: 105,849

The center has one vacancy and a +/- I.0 AC outparcel available for development.