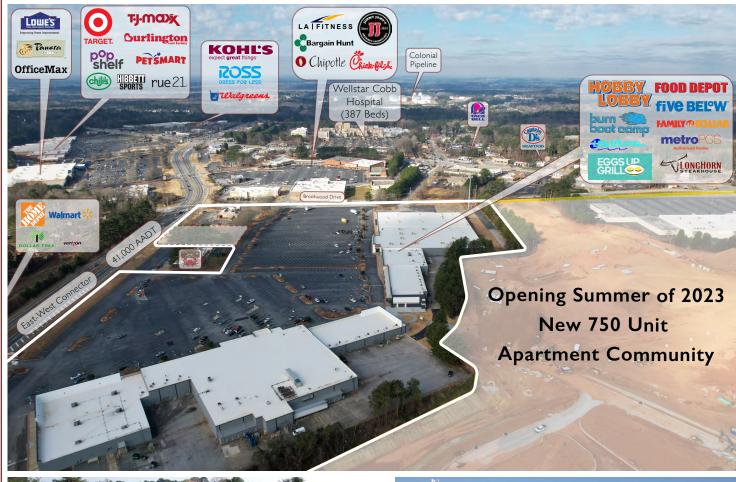

#### Property Details:

Heritage Hills is located at the highly trafficked intersection of East-West Connector and Austell Road. Anchored by Hobby Lobby and Food Depot, the shopping center features excellent visibility, easy ingress/egress, and a signalized intersection, as well as ample parking. Located in a rapidly growing market, the shopping center provides Austell area residents abundant shopping and dining opportunities. Shopping Center has been redeveloped and connects to a brand new Class A apartment community (750 units).

### Traffic Counts (AADT)

41,000 (East-West Connector)