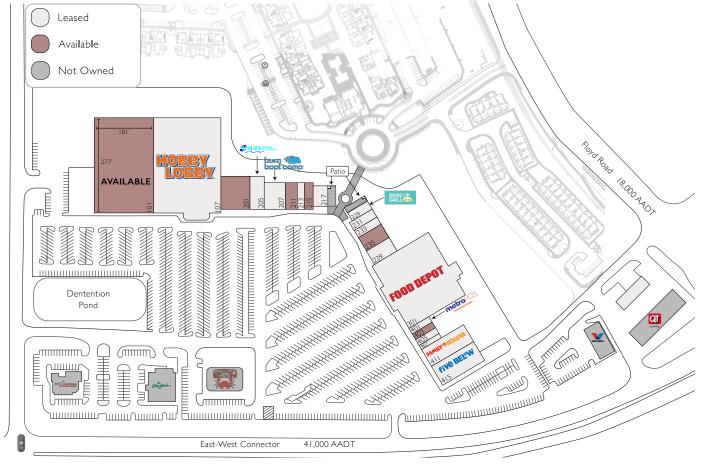

### 18,000 (Floyd Road)

| SUITE | TENANT                 | SF      |
|-------|------------------------|---------|
| 101   | AVAILABLE              | 50,197  |
| 107   | Hobby Lobby            | 59,998  |
| 201   | AVAILABLE              | 9,017   |
| 205   | Leslie's Pool          | 4,400   |
| 207   | Burn Boot Camp         | 5,991   |
| 211   | AVAILABLE              | 2,800   |
| 213   | Tea Leaf & Creamery    | 1,600   |
| 215   | AVAILABLE              | 2,373   |
| 217   | Agavero Cantina        | 2,477   |
| 229   | Eggs Up Grill          | 2,894   |
| 231   | Premier Martial Arts   | 1,600   |
| 233   | OK Shoe Repair         | 1,600   |
| 235   | AVAILABLE              | 3,200   |
| 239   | The Normal Barbers     | 3,200   |
| 301   | Food Depot             | 44,000  |
| 401   | Metro PCS              | 1,400   |
| 403   | AVAILABLE              | 1,400   |
| 405   | Common Cents Financial | 1,400   |
| 407   | Metro Insurance        | 1,050   |
| 411   | Family Dollar          | 8,940   |
| 415   | Five Below             | 9,628   |
|       | TOTAL                  | 219,165 |