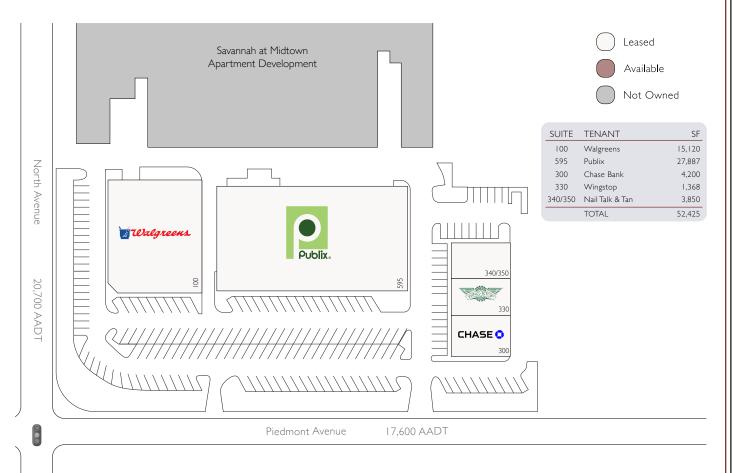

### **PROPERTY HIGHLIGHTS**

♦ Square Footage: 52,425

## **♦** Property Details:

Publix at Piedmont, located in the heart of Midtown Atlanta, is situated on a 3.5 acre site at the corner of North Avenue and Piedmont Avenue. The 52,425 SF shopping center is anchored by a 27,887 SF Publix, Walgreens, and accompanied by 9,418 SF of shop space.