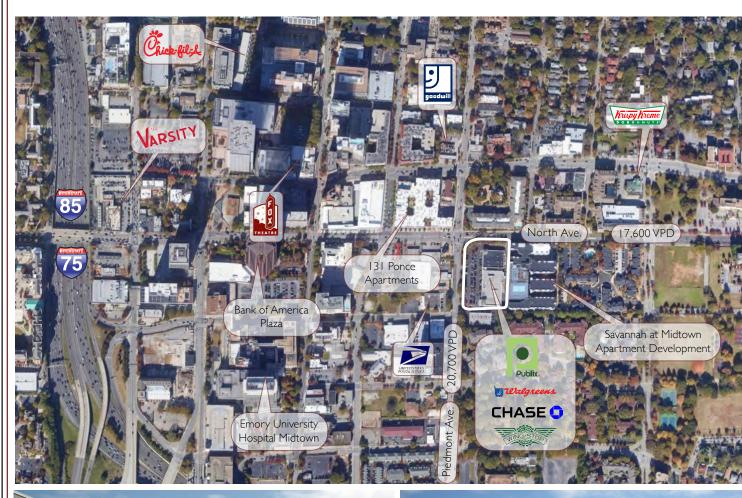

## **♦** Property Details:

Publix at Piedmont, located in the heart of Midtown Atlanta, is situated on a 3.5 acre site at the corner of North Avenue and Piedmont Avenue. The 52,425 SF shopping center is anchored by a 27,887 SF Publix, Walgreens, and accompanied by 9,418 SF of shop space.

Publix at Piedmont has a captive audience from over 350 apartment units that have been constructed adjacent to the center.

### **DEMOGRAPHICS**

3 Mile

Total Population 185,645

Average Household Income \$113,963

Traffic Counts (AADT)

20,700 AADT (Piedmont Ave)

17,600 AADT (North Avenue)