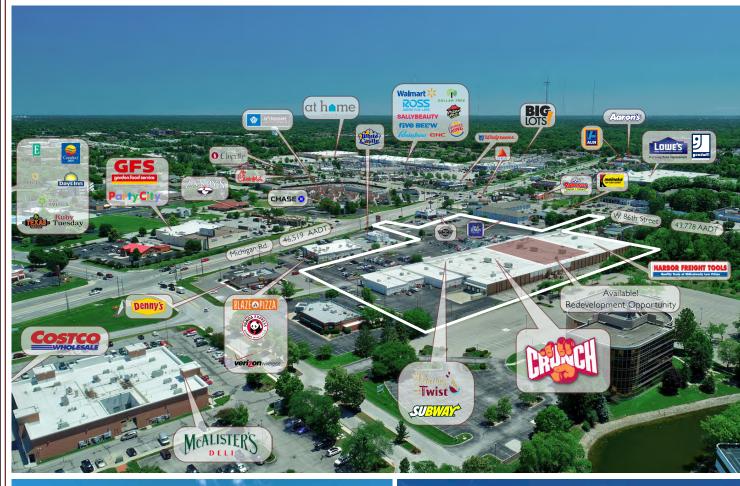

### **♦** Property Details:

Michigan Road Shoppes is located at the highly trafficked intersection of Michigan Road and W. 86<sup>th</sup> Street, in the heart of the major retail hub for northwest Indianapolis.

Big Box retailers and grocers near the shopping center include, Costco, Walmart, Lowe's, At Home, Kroger, Trader Joe's, Fresh Thyme, and Aldi.

### **DEMOGRAPHICS**

5 Mile

**Total Population** 

142,067

Average Household Income

\$111,368

Traffic Counts (AADT)

46,519 (Michigan Road)

43,778 (W. 86th Street)