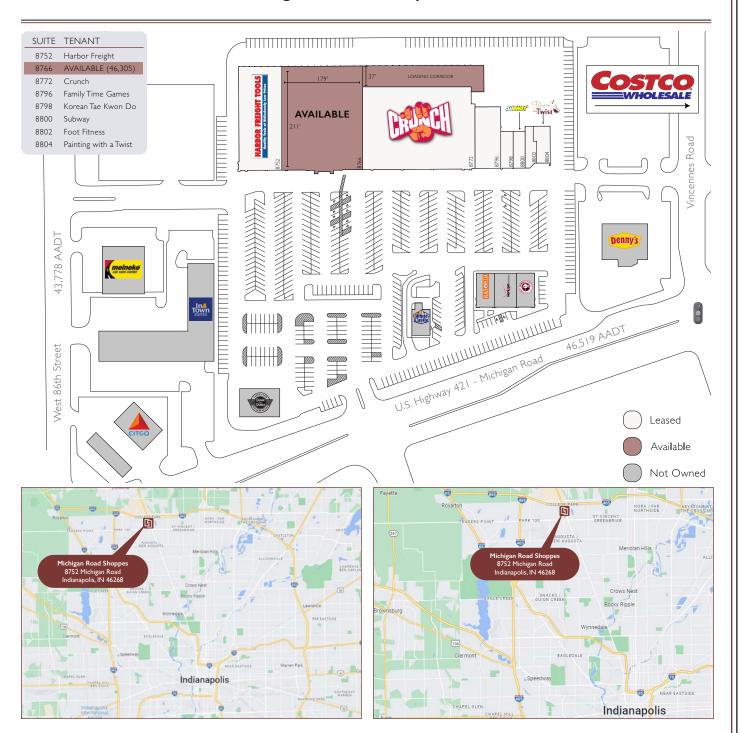

### **PROPERTY HIGHLIGHTS**

◆ Square Footage: 114,985

### **♦** Property Details:

Michigan Road Shoppes is located at the highly trafficked intersection of Michigan Road and W. 86<sup>th</sup> Street, in the heart of the major retail hub for northwest Indianapolis.

## MICHIGAN ROAD SHOPPES

8752 Michigan Road, Indianapolis, IN 46268

# MICHIGAN ROAD SHOPPES

8752 Michigan Road, Indianapolis, IN 46268