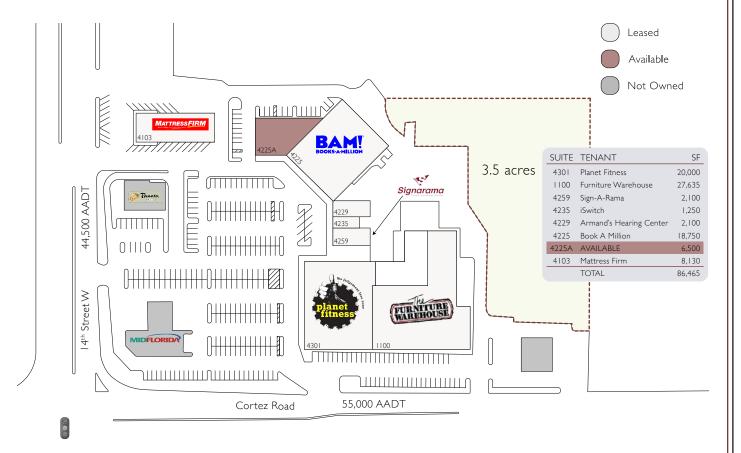

### **PROPERTY HIGHLIGHTS**

◆ Square Footage: 86,465

### ◆ Property Details:

Cortez Road Shopping Center is centrally located within the Bradenton market at the highly trafficked intersection of Cortez Road and US 41.

Big Box retailers near the shopping center include, Lowe's, Home Depot, Ross, Dick's Sporting Goods, PetSmart, Michaels, and Bed Bath and Beyond.