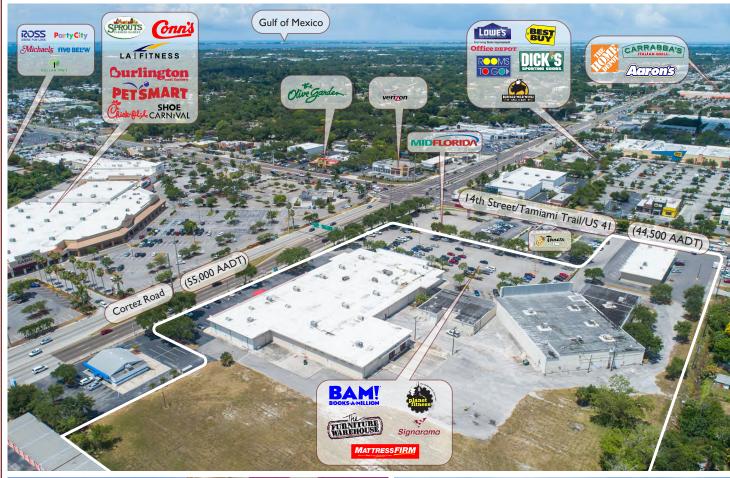

### ◆ Property Details:

Cortez Road Shopping Center is centrally located within the Bradenton market at the highly trafficked intersection of Cortez Road and US 41.

Big Box retailers near the shopping center include, Lowe's, Home Depot, Ross, Dick's Sporting Goods, PetSmart, Michaels, and Bed Bath and Beyond.

### **DEMOGRAPHICS**

5 Mile

**Total Population** 

206,754

Average Household Income

\$ 63,573

Traffic Counts (AADT)

55,000 (Cortez Road)

44,500 (US 41)