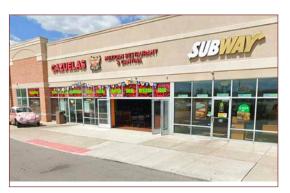

r in Reynoldsburg, Ohio, anchored by Target and shadow anchored by Meijer. The center is strategically located along East Broad Street, across the street from The Limited Brands Corporate Headquarters and benefits from the explosive commercial and residential growth all around.





PET SUPPLIES PLUS





### LEASING INQUIRIES PLEASE CONTACT

Johnathan Ortner jortner@garnergroup.net

O: 470.867.9250

C: 850.543.3924

# **BROAD STREET PLAZA EAST**

8070 - 8200 East Broad Street, Reynoldsburg, OH 43068







## **BROAD STREET PLAZA EAST**

8070 - 8200 East Broad Street, Reynoldsburg, OH 43068









#### **DEMOGRAPHICS**

5 Mile

| Total Population         | 133,672  |
|--------------------------|----------|
| Average Household Income | \$83,894 |
| Traffic Counts (AADT)    | 46,095   |





### LEASING INQUIRIES PLEASE CONTACT

Johnathan Ortner jortner@garnergroup.net

O: 470.867.9250

C: 850.543.3924