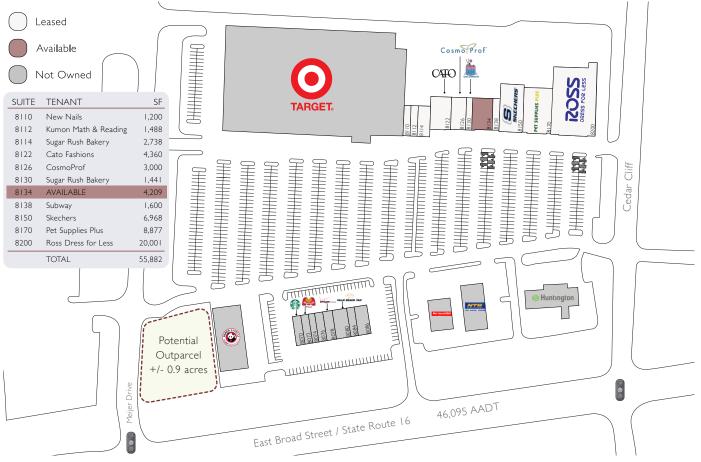

### **PROPERTY HIGHLIGHTS**

◆ Square Footage: 55,882

### **♦** Property Details:

Located in Franklin County, Broad Street Plaza East is a power center in Reynoldsburg, Ohio, anchored by Target and shadow anchored by Meijer. The center is strategically located along East Broad Street, across the street from The Limited Brands Corporate Headquarters and benefits from the explosive commercial and residential growth all around.