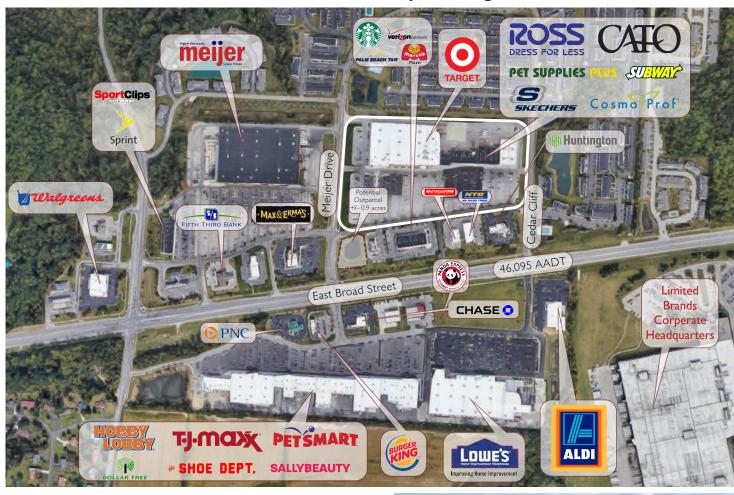

### **PROPERTY HIGHLIGHTS**

◆ Square Footage: 55,882

### **♦** Property Details:

Located in Franklin County, Broad Street Plaza East is a power center in Reynoldsburg, Ohio, anchored by Target and shadow anchored by Meijer. The center is strategically located along East Broad Street, across the street from The Limited Brands Corporate Headquarters and benefits from the explosive commercial and residential growth all around.