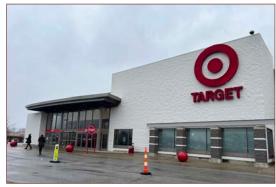

### **♦** Property Details:

Located in Franklin County, Broad Street Plaza East is a power center in Reynoldsburg, Ohio, anchored by Target and shadow anchored by Meijer. The center is strategically located along East Broad Street, across the street from The Limited Brands Corporate Headquarters and benefits from the explosive commercial and residential growth all around.