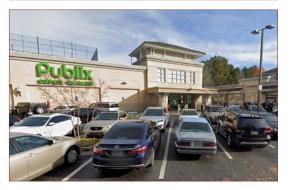

## **♦** Property Details:

Publix at Piedmont, located in the heart of Midtown Atlanta, is situated on a 3.5 acre site at the corner of North Avenue and Piedmont Avenue. The 52,425 SF shopping center is anchored by a 27,887 SF Publix, Walgreens, and accompanied by 9,418 SF of shop space.