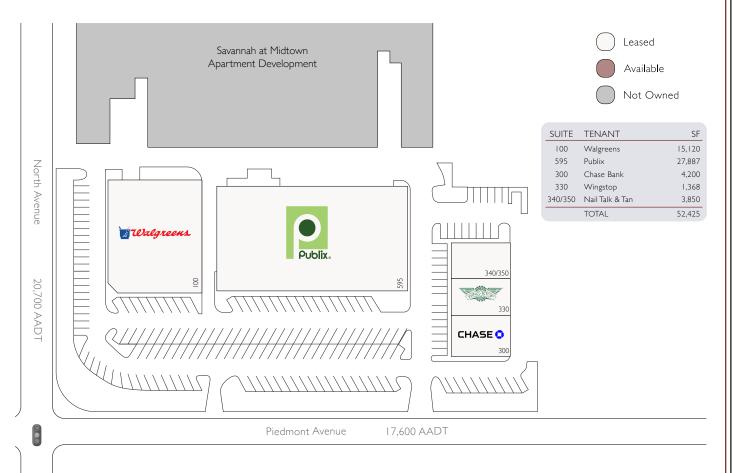

## **PROPERTY HIGHLIGHTS**

◆ Square Footage: 52,425

## **♦** Property Details:

Publix at Piedmont, located in the heart of Midtown Atlanta, is situated on a 3.5 acre site at the corner of North Avenue and Piedmont Avenue. The 52,425 SF shopping center is anchored by a 27,887 SF Publix, Walgreens, and accompanied by 9,418 SF of shop space.