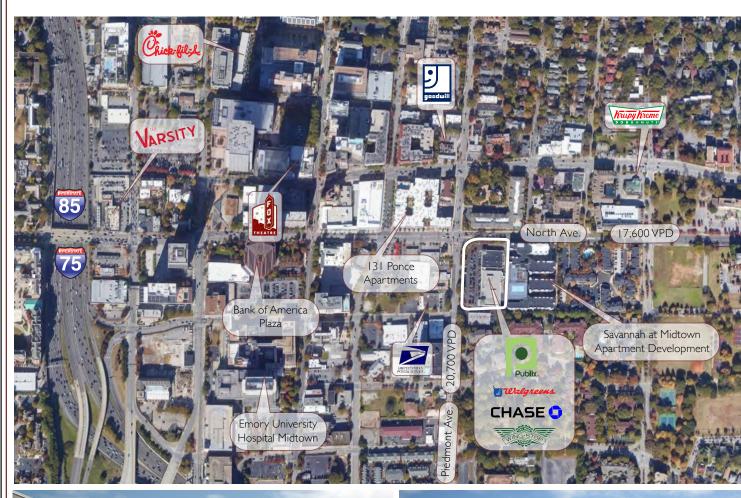

## **♦** Property Details:

Publix at Piedmont, located in the heart of Midtown Atlanta, is situated on a 3.5 acre site at the corner of North Avenue and Piedmont Avenue. The 52,425 SF shopping center is anchored by a 27,887 SF Publix, Walgreens, and accompanied by 9,418 SF of shop space.

Publix at Piedmont has a captive audience from over 350 apartment units that have been constructed adjacent to the center.

## **DEMOGRAPHICS**

3 Mile

Total Population

185,645

Average Household Income

\$113,963

Traffic Counts (AADT)

20,700 AADT (Piedmont Ave)

17,600 AADT (North Avenue)

LEASING INQUIRIES PLEASE CONTACT

Harold McCaleb

hmccaleb@garnergroup.net

O: 470.867.9250

C: 843.345.9001