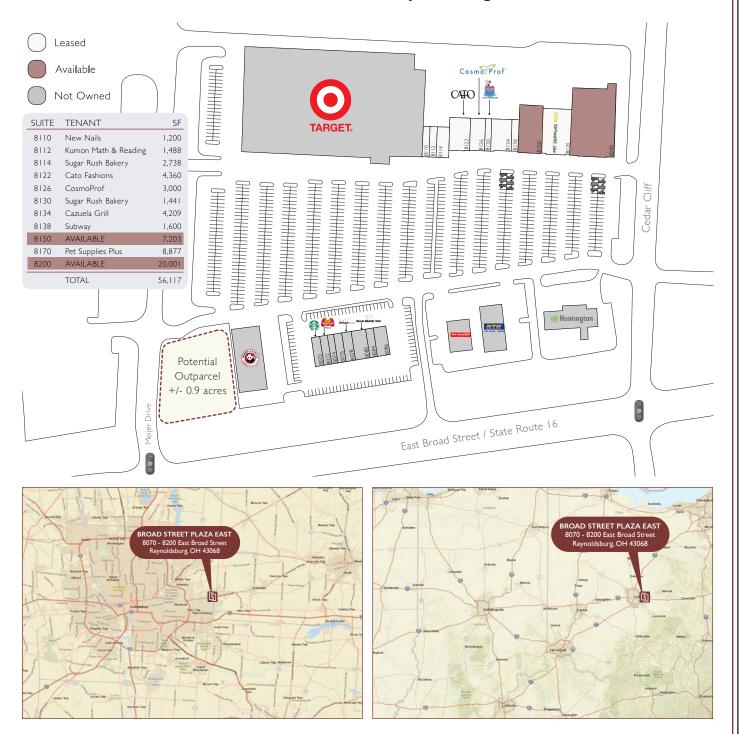

### PROPERTY HIGHLIGHTS

Square Footage: 56,117

Traffic Counts: 46,059 AADT

**Property Details:** 

Located in Franklin County, Broad Street Plaza East is a power center in Reynoldsburg, Ohio, anchored by Target and shadow anchored by Meijer. The center is strategically located along East Broad Street, across the street from The Limited Brands Corporate Headquarters and benefits from the explosive commercial and residential growth all around.

# **BROAD STREET PLAZA EAST**

8070 - 8200 East Broad Street, Reynoldsburg, OH 43068