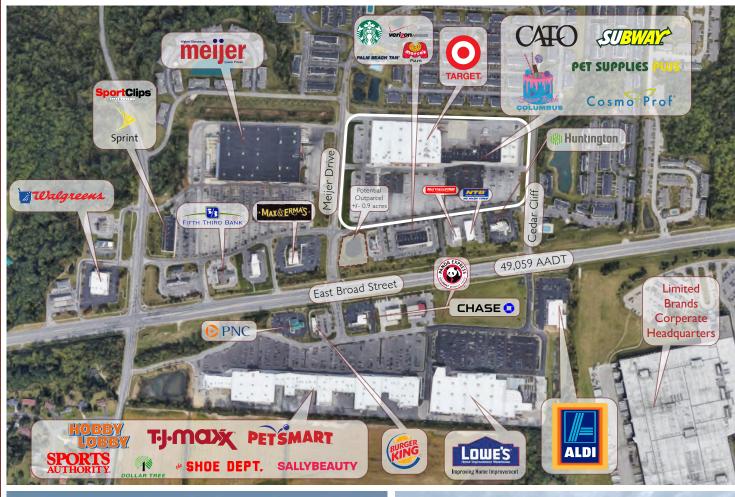

### PROPERTY HIGHLIGHTS

Square Footage: 56,117

Traffic Counts: 46,059 AADT

**Property Details:** 

Located in Franklin County, Broad Street Plaza East is a power center in Reynoldsburg, Ohio, anchored by Target and shadow anchored by Meijer. The center is strategically located along East Broad Street, across the street from The Limited Brands Corporate Headquarters and benefits from the explosive commercial and residential growth all around.

# **BROAD STREET PLAZA EAST**

8070 - 8200 East Broad Street, Reynoldsburg, OH 43068