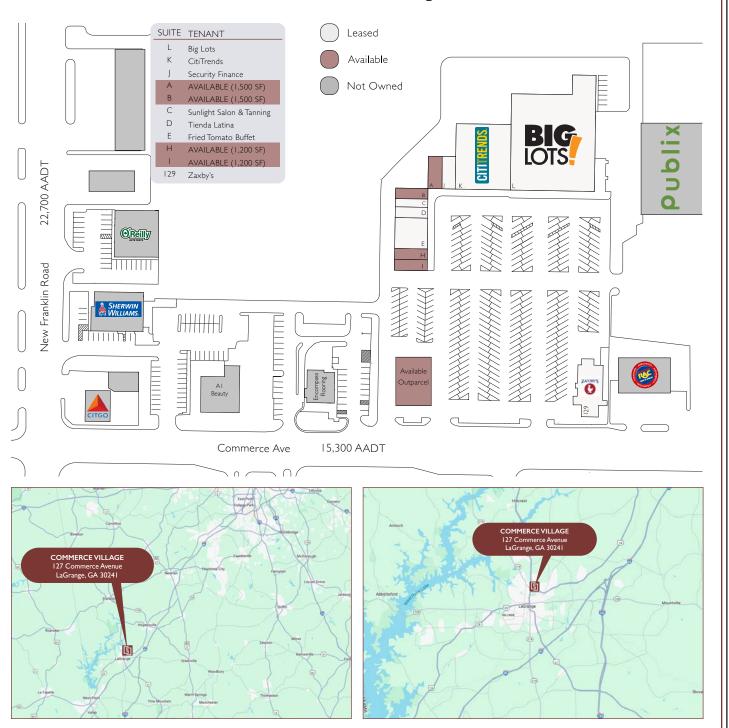

### ◆ Property Details:

Commerce Village is located in the heart of LaGrange, GA at the intersection of Commerce Ave (15,300 AADT) and New Franklin Road (22,700 AADT). The center is anchored by Roses and CitiTrends. National retailers adjacent to the center include Publix, Dollar Tree and Kroger.

### **DEMOGRAPHICS**

5 Mile

**Total Population** 

39,439

Average Household Income

Traffic Counts (AADT)

22,700 (New Franklin Road)

15,300 (Commerce Ave)