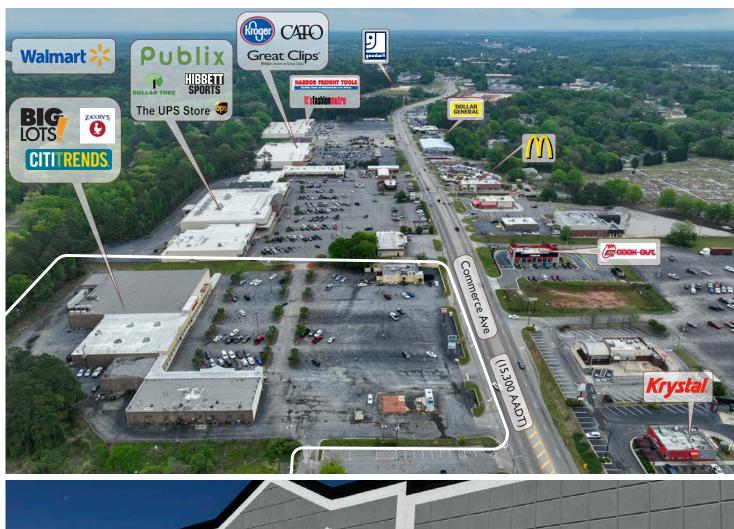

### ◆ Property Details:

Commerce Village is located in the heart of LaGrange, GA at the intersection of Commerce Ave (15,300 AADT) and New Franklin Road (22,700 AADT). The center is anchored by Roses and CitiTrends. National retailers adjacent to the center include Publix, Dollar Tree and Kroger.