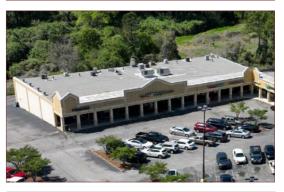

## **PROPERTY HIGHLIGHTS**

◆ Square Footage: 54,094

## ◆ Property Details:

Commerce Village is located in the heart of LaGrange, GA at the intersection of Commerce Ave (15,300 AADT) and New Franklin Road (22,700 AADT). The center is anchored by Big Lots and CitiTrends. National retailers adjacent to the center include Publix, Dollar Tree and Kroger.

## **COMMERCE VILLAGE**

127 Commerce Avenue, LaGrange, GA 30241