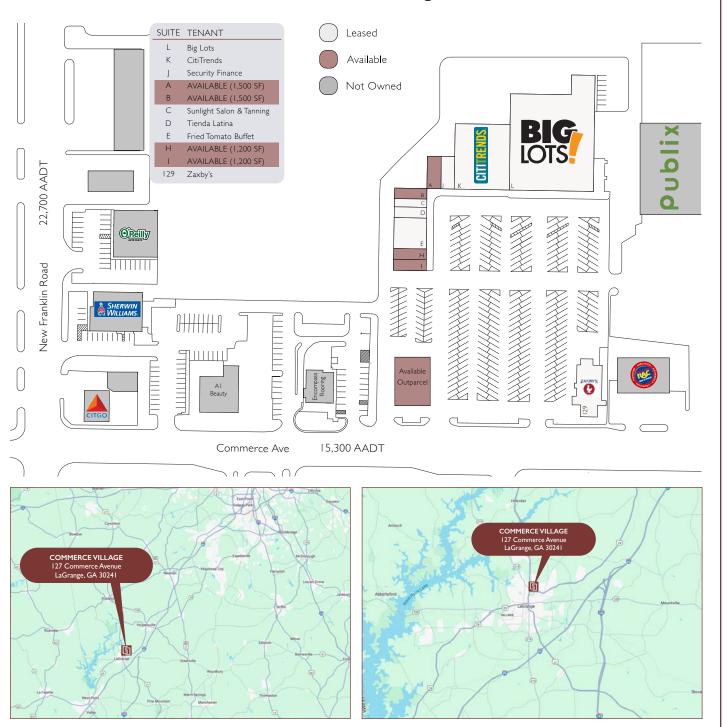

## ◆ Property Details:

Commerce Village is located in the heart of LaGrange, GA at the intersection of Commerce Ave (15,300 AADT) and New Franklin Road (22,700 AADT). The center is anchored by Big Lots and CitiTrends. National retailers adjacent to the center include Publix, Dollar Tree and Kroger.

## **COMMERCE VILLAGE**

127 Commerce Avenue, LaGrange, GA 30241

# **COMMERCE VILLAGE**

127 Commerce Avenue, LaGrange, GA 30241