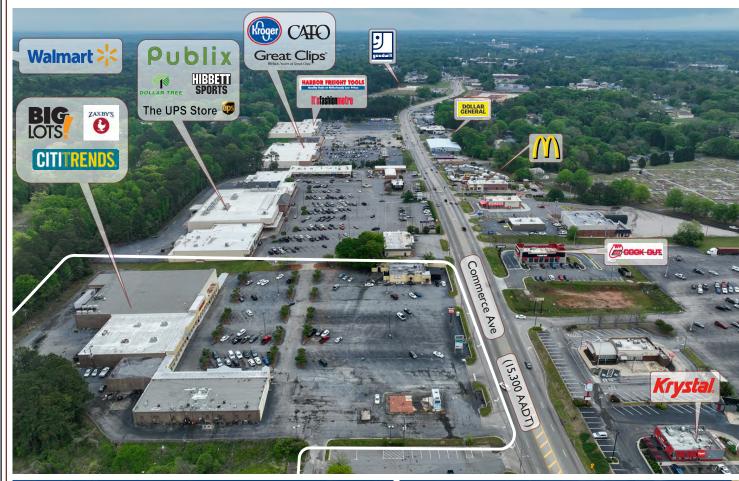

## ◆ Property Details:

Commerce Village is located in the heart of LaGrange, GA at the intersection of Commerce Ave (15,300 AADT) and New Franklin Road (22,700 AADT). The center is anchored by Big Lots and CitiTrends. National retailers adjacent to the center include Publix, Dollar Tree and Kroger.